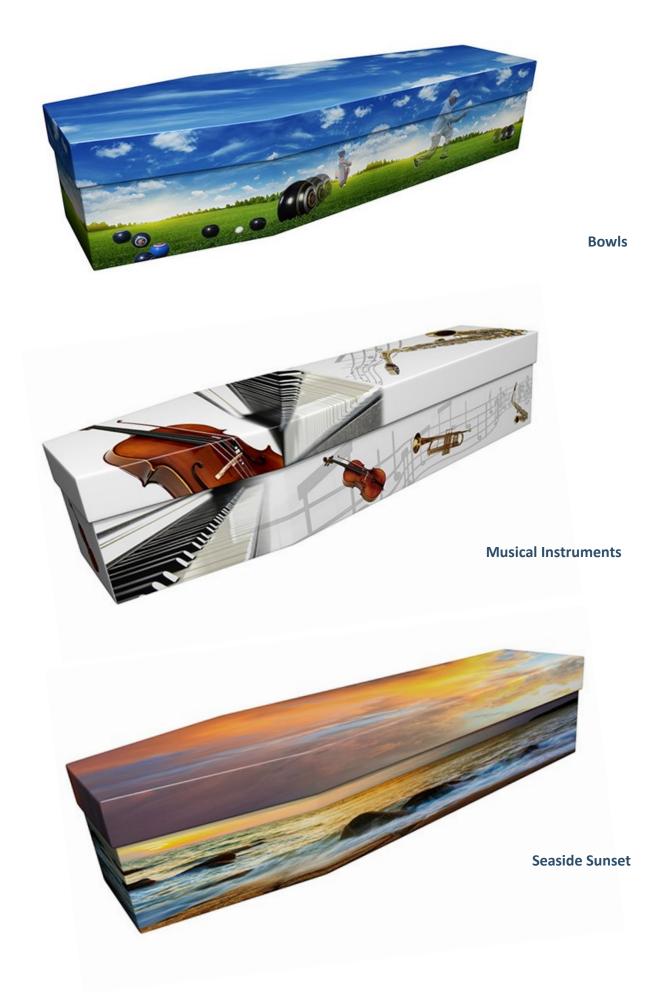

#### **Brown Economy Cardboard**

£475.00

Cardboard Coffins with stock designs £525.00

Cardboard Coffins with custom design price on request from £650.00

Please note that colours may vary slightly from the images shown.