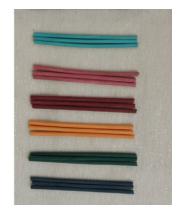

## **Superior Willow** (Traditional Shape)

Superior traditional shaped coffin shown in weather-beaten gold finish, inlaid with hand-dyed navy bands and woven navy handles. Handmade and finished in Somerset using willow grown on the Somerset levels. Can be personalised with a choice of hand-dyed coloured bands and handles. Natural calico cotton liner and pillow. Also available in buff willow.

#### **Optional band and handle colours**

Royal blue Purple

Yellow

Brown

Red

**Black** 

Turquoise Pink

Burgundy