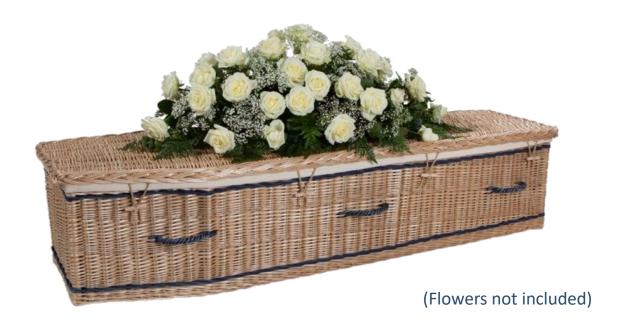

## **Superior Willow** (Traditional Shape)

Superior traditional shaped coffin shown in weather-beaten gold finish, inlaid with hand-dyed navy bands and woven navy handles. Handmade and finished in Somerset using willow grown on the Somerset levels. Can be personalised with a choice of hand-dyed coloured bands and handles. Natural calico cotton liner and pillow. Also available in buff willow.

£1,150.00