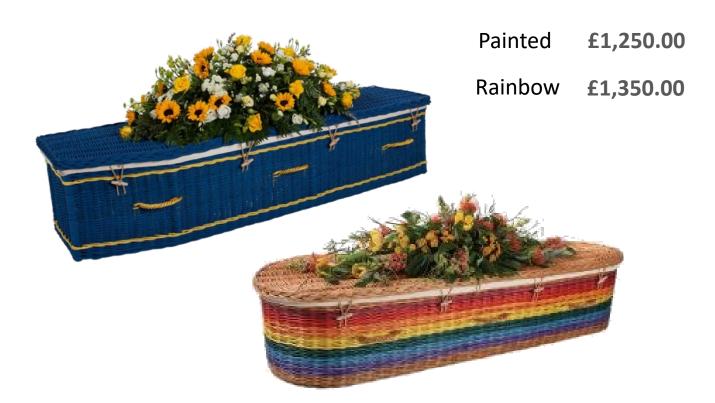

## Superior Willow (Colours Range)

Handmade and finished in Somerset using willow grown on the Somerset levels. Natural calico cotton liner and pillow.

Rainbow and Coloured willow coffins are available in traditional or curved end styles and available in many different colour options.

(Flowers not included)