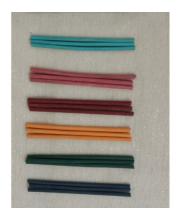

#### **Optional band and handle colours**

Royal blue Purple

Yellow

Brown

Red

**Black** 

Turquoise Pink

Burgundy

Orange Green

Navy