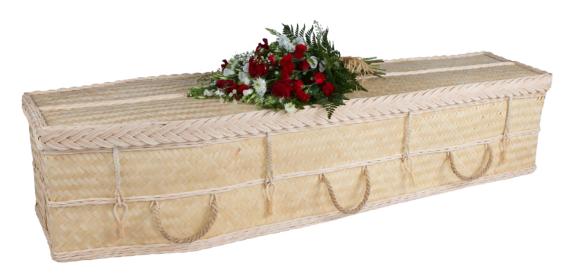

# Seagrass (Curved End)

Seagrass is highly renewable and, once spun into a strong yarn, is woven into this beautiful, curve-ended coffin. Supplied with a fitted natural cotton lining and rope handles.

£845.00

Also available in Traditional Shape.