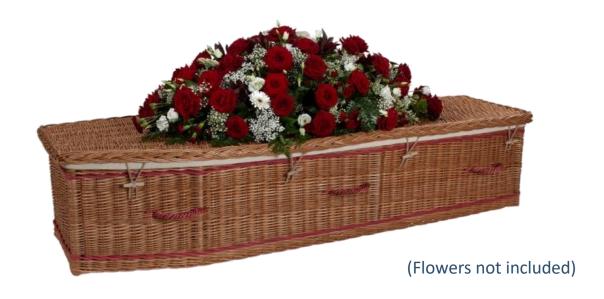

## Superior Willow (Curved End)

Superior curved end casket, shown in weather-beaten gold finish, inlaid with hand-dyed pink bands and woven pink handles.

Handmade and finished in Somerset using willow grown on the Somerset levels. Can be supplied plain or with a choice of coloured bands and handles. Natural calico cotton liner and pillow.

Also available in buff willow.

£1,150.00

(Flowers not included)

#### **Optional band and handle colours**

Royal blue Purple Yellow Brown

Black

Red

Turquoise
Pink
Burgundy
Orange
Green
Navy