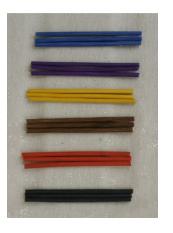

#### **Optional band and handle colours**

Royal blue Purple

Yellow

Brown

Red

**Black** 

Turquoise Pink

Burgundy

Orange Green

Navy