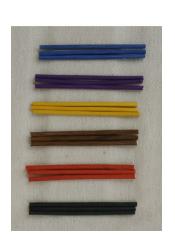

## **Superior Willow** (Traditional Shape)

Superior traditional shaped coffin shown in a natural buff finish, inlaid with hand-dyed burgundy bands and woven burgundy handles. Handmade and finished in Somerset using willow grown on the Somerset levels. Can be personalised with a choice of hand-dyed coloured bands and handles. Natural calico cotton liner and pillow.

#### **Optional band and handle colours**

Royal blue
Purple
Yellow
Brown
Red
Black

Turquoise
Pink
Burgundy
Orange
Green
Navy