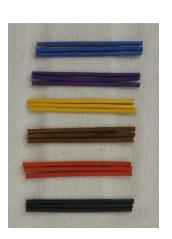

#### **Optional band and handle colours**

Royal blue Purple

Yellow

Brown

Red

**Black** 

Turquoise Pink

Burgundy

Orange Green

Navy