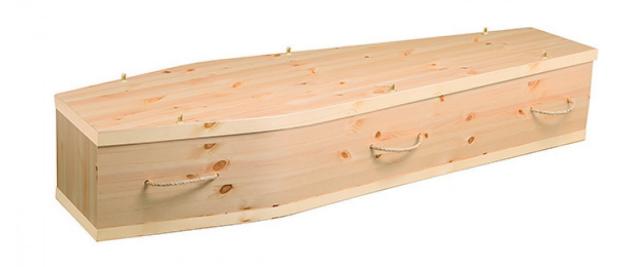

#### Pine

Built using Scandinavian Redwood and trimmed with single Mouldings (shown fitted with rope handles).

£845.00