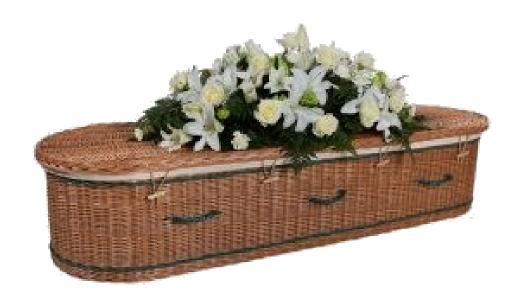

# Willow (Plain) Curved Ended

A beautiful willow weave coffin supplied with a soft natural fabric lining, wooden name plate and rope handles.

£845.00

## **Superior Willow** (Traditional Shape)

Superior traditional shaped coffin shown in weather-beaten gold finish, inlaid with hand-dyed navy bands and woven navy handles. Handmade and finished in Somerset using willow grown on the Somerset levels. Can be personalised with a choice of hand-dyed coloured bands and handles. Natural calico cotton liner and pillow. Also available in buff willow.

## Superior Willow (Curved End)

Superior curved end casket, shown in weather-beaten gold finish, inlaid with hand-dyed pink bands and woven pink handles.

Handmade and finished in Somerset using willow grown on the Somerset levels. Can be supplied plain or with a choice of coloured bands and handles. Natural calico cotton liner and pillow.

# Superior Willow (Curved End)

£1,150.00

Superior curved end casket, shown in buff finish, inlaid with hand-dyed green bands and woven green handles. Handmade and finished in Somerset using willow grown on the Somerset levels. Can be supplied plain or with a choice of coloured bands and handles. Natural calico cotton liner and pillow. Also available in weather-beaten gold willow.

## Superior Willow (Colours Range)

Handmade and finished in Somerset using willow grown on the Somerset levels. Natural calico cotton liner and pillow.

Rainbow and Coloured willow coffins are available in traditional or curved end styles and available in many different colour options.