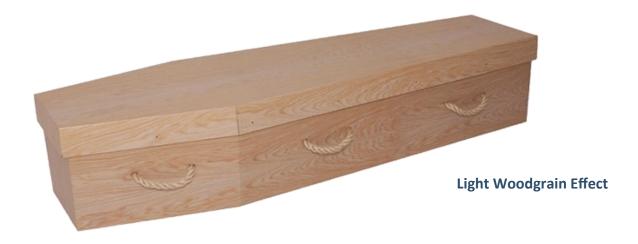

#### Pine

Built using Scandinavian Redwood and trimmed with single Mouldings (shown fitted with rope handles).

£845.00