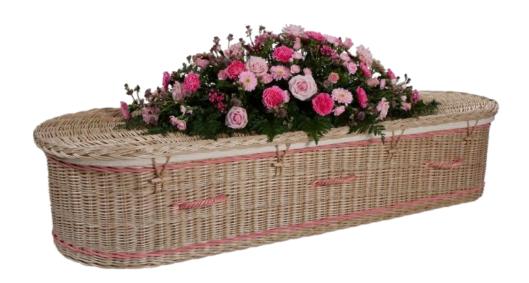

# Superior Willow (Curved End)

£1,150.00

Superior curved end casket, shown in buff finish, inlaid with hand-dyed green bands and woven green handles. Handmade and finished in Somerset using willow grown on the Somerset levels. Can be supplied plain or with a choice of coloured bands and handles. Natural calico cotton liner and pillow. Also available in weather-beaten gold willow.

(Flowers not included)

#### **Optional band and handle colours**

**Royal blue** 

**Purple** 

Yellow

**Brown** 

Red

Black

Turquoise
Pink
Burgundy
Orange
Green
Navy