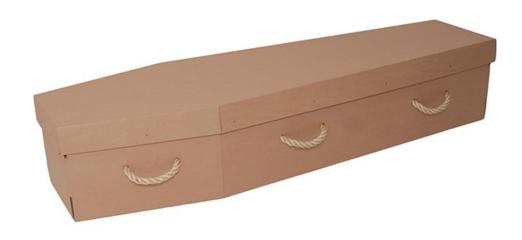

#### **Cardboard**

Cardboard coffins can be supplied with or without rope handles. Please note that handles will be required if burial is requested.

#### **Brown Economy Cardboard**

£475.00

Cardboard Coffins with stock designs £525.00

Cardboard Coffins with custom design price on request from £650.00

Please note that colours may vary slightly from the images shown.