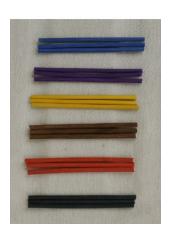

#### **Optional band and handle colours**

Royal blue
Purple
Yellow
Brown
Red
Black

Turquoise
Pink
Burgundy
Orange
Green
Navy