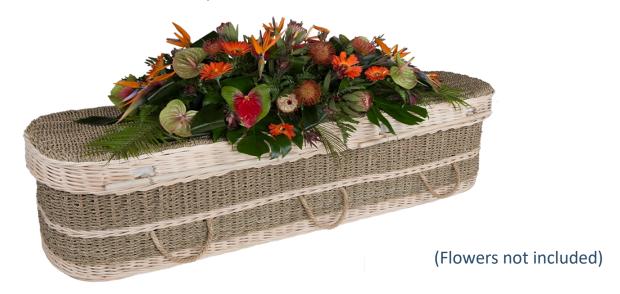

#### **Brown Economy Cardboard**

£475.00

Cardboard Coffins with stock designs £525.00

Cardboard Coffins with custom design price on request from £650.00

Please note that colours may vary slightly from the images shown.