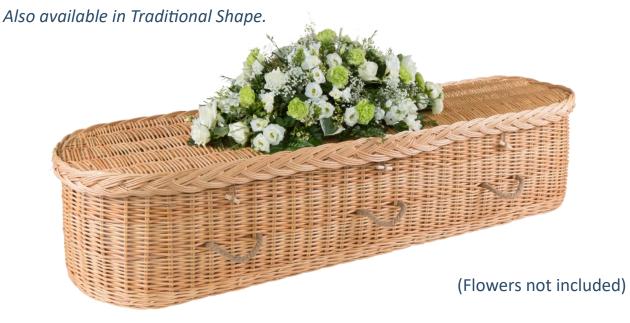

Also available in Traditional Shape.

### Bamboo (Traditional Shape)

Made from sustainable bamboo which is interlaced and then woven around a strong natural frame.

£845.00

Supplied with a natural cotton lining and name plate.

(Flowers not included)