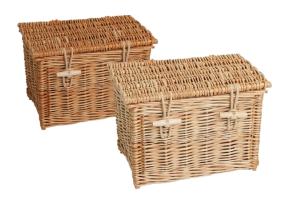

## **Willow Cremated Remains Caskets**

Willow ashes caskets are available with or without coloured bands and in weather beaten gold, buff and white willow finishes.

Optional coloured bands available to match the Superior Willow Coffins.

**Square Willow** 

£125.00

**Rectangular Willow** 

£125.00