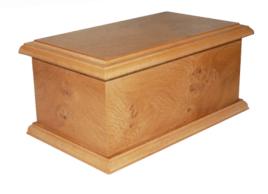

## **Wooden Cremated Remains Caskets**

**Aston Solid Oak** 

£100.00

Malvern Solid Oak

£100.00

Malvern Solid Mahogany

£100.00

**Knotty Oak Veneer** 