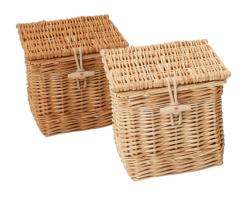

## **Willow Cremated Remains Caskets**

Willow ashes caskets are available with or without coloured bands and in weather beaten gold, buff and white willow finishes.

Optional coloured bands available to match the Superior Willow Coffins.

**Square Willow** 

£125.00

**Rectangular Willow** 

£125.00