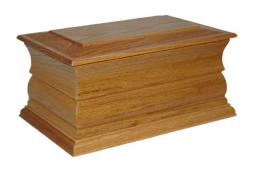

## **Wooden Cremated Remains Caskets**

**Aston Solid Oak** 

£100.00

Malvern Solid Oak

£100.00

Malvern Solid Mahogany

£100.00

**Knotty Oak Veneer** 