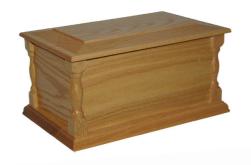

## **Wooden Cremated Remains Caskets**

**Aston Solid Oak** 

£100.00

Malvern Solid Oak

£100.00

Malvern Solid Mahogany

£100.00

**Knotty Oak Veneer** 